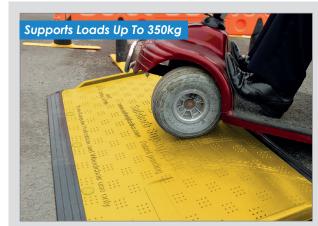

# SupaGrip

The SupaGrip ramp can take loads up to 350kg, making it suitable for wheelchairs, mobility scooters, foot traffic and many more.

The SupaGrip exceeds the requirements of the 'Wheel Chair Boarding Ramp Specification', the 'Safety at Streetworks Code of Practice' and the 'Disability Discrimination Act'.

### **Key Features**

- Made from High-density polyethylene (HDPE)
- Compact stacking for easy handling
- Allows for water to run along gutter
- Adapts to 60-160mm kerb heights
- Can support loads up to 350kg
- Has a slip-resistant surface
- Stable without bolting
- Anti-slide edging
- 100% recyclable
- Nationwide delivery