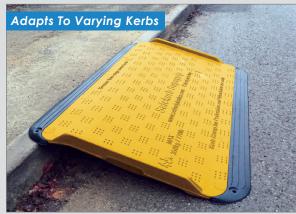

### SafeKerb

SafeKerb is a strong, lightweight access ramp that can be deployed and installed by one person.

Made from high-density polyethylene ensures the ramp can be mounted simply, while their raised sides provide additional safety for users.

Fully compliant with Wheelchair Boarding Ramp Specifications, the Safety at Street Works' Code of Practice and the Disability Discrimination Act.

#### **Key Features**

- Recommended to be bolted down for maximum stability and security
- The wider access makes the product convenient and easy to use
- Adapts to varying kerb or step heights (60mm to 160mm)
- Compact stacking for easy transport & storage
- Made from high-density polyethylene (HDPE)
- Can support a weight up to 250kg
- 100% recyclable
- Nationwide delivery