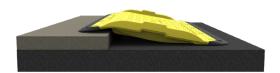

# SupaGrip

The SupaGrip ramp can take loads up to 350kg, making it suitable for wheelchairs, mobility scooters, foot traffic and many more.

The SupaGrip exceeds the requirements of the 'Wheel Chair Boarding Ramp Specification', the 'Safety at Streetworks Code of Practice' and the 'Disability Discrimination Act'.

### **Key Features**

- Made from High-density polyethylene (HDPE)
- Compact stacking for easy handling
- Allows for water to run along gutter
- Adapts to 60-160mm kerb heights
- Can support loads up to 350kg
- Has a slip-resistant surface
- Stable without bolting
- Anti-slide edging
- 100% recyclable
- Nationwide delivery