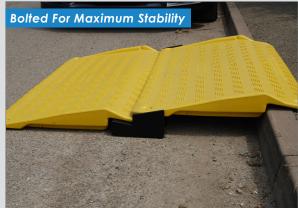

#### **Key Features**

- Recommended to be bolted down for maximum stability and security
- The wider access makes the product convenient and easy to use
- Adapts to varying kerb or step heights (60mm to 160mm)
- Compact stacking for easy transport & storage
- Made from high-density polyethylene (HDPE)
- Can support a weight up to 250kg
- 100% recyclable
- Nationwide delivery