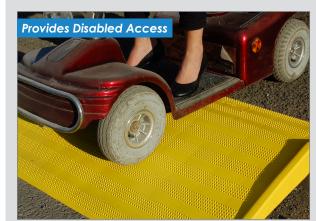

Fully compliant with Wheelchair Boarding Ramp Specifications, the Safety at Street Works' Code of Practice and the Disability Discrimination Act.