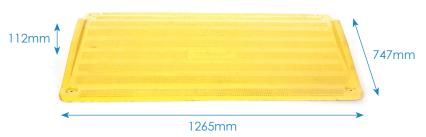

#### SafeKerb Specification

| •                            |        |
|------------------------------|--------|
| Length (end to end)          | 1265mm |
| Length (between side guards) | 1215mm |
| Width                        | 747mm  |
| Height                       | 112mm  |
| Weight                       | 6kg    |
|                              |        |