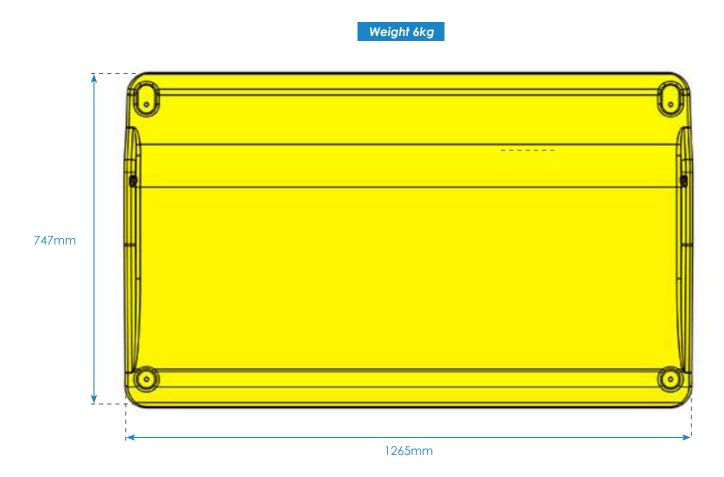

#### SafeKerb Specification

| •                            |        |
|------------------------------|--------|
| Length (end to end)          | 1265mm |
| Length (between side guards) | 1215mm |
| Width                        | 747mm  |
| Height                       | 112mm  |
| Weight                       | 6kg    |
|                              |        |

Weight 6kg