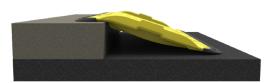

### SafeKerb

SafeKerb is a strong, lightweight access ramp that can be deployed and installed by one person.

Made from high-density polyethylene ensures the ramp can be mounted simply, while their raised sides provide additional safety for users.

Fully compliant with Wheelchair Boarding Ramp Specifications, the Safety at Street Works' Code of Practice and the Disability Discrimination Act.

#### **Key Features**

- Recommended to be bolted down for maximum stability and security
- The wider access makes the product convenient and easy to use
- Adapts to varying kerb or step heights (60mm to 160mm)
- Compact stacking for easy transport & storage
- Made from high-density polyethylene (HDPE)
- Can support a weight up to 250kg
- 100% recyclable
- Nationwide delivery